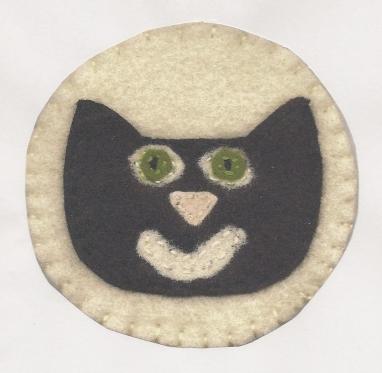

## **Cat Coaster**

Wool felt – black, white, green, pink DMC thread Needle

## **Directions:**

- 1. Cut your felt pieces.
- 2. Using one felt circle, sew the cat face on the center of the circle using a running stitch.
- 3. Sew the eyes in place using a running stitch. Create the pupil of the eye using black DMC thread.
- 4. Sew the nose and mouth in place using a running stitch.
- 5. Once the cat has been stitched onto the circle. Place the second circle under circle with the cat on it, making sure the cat face is showing.
- 6. Whip stitch the circles together to create your coaster.