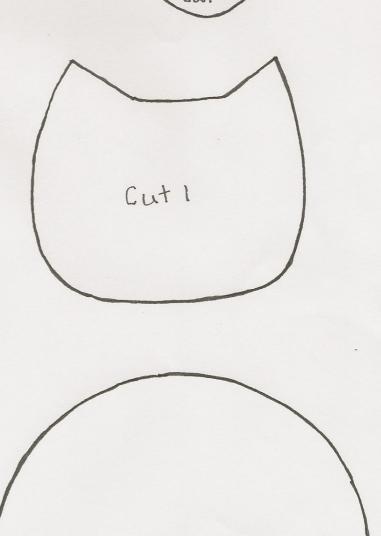

## **Directions:**

- 1. Cut your felt pieces.
- 2. Using one felt circle, sew the cat face on the center of the circle using a running stitch.
- 3. Sew the eyes in place using a running stitch. Create the pupil of the eye using black DMC thread.
- 4. Sew the nose and mouth in place using a running stitch.
- 5. Once the cat has been stitched onto the circle. Place the second circle under circle with the cat on it, making sure the cat face is showing.
- 6. Whip stitch the circles together to create your coaster.