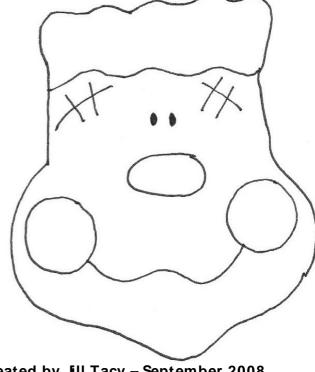

## **Directions:**

- 1. Cut your pieces from felt using the patterns. I cut two of the face shape and then the nose and cheeks.
- 2. Take one of the face shapes and stitch on the eyes, nose cheeks, mouth, hair and scars or eye brows depending on the brooch you are making.
- 3, Sandwich the two felt face pieces together with the wrong sides together (the right side you just sewed the face on should be facing up.) Sew the pieces together using a running stitch.
- 4. Attach your brooch pin on the back. Then wear your brooch.