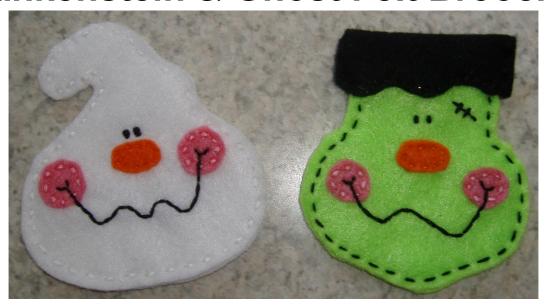

## Frankenstein & Ghost Felt Brooches

## **Directions:**

- 1. Cut your pieces from felt using the patterns. I cut two of the face shape and then the nose and cheeks.
- 2. Take one of the face shapes and stitch on the eyes, nose cheeks, mouth, hair and scars or eye brows depending on the brooch you are making.
- 3, Sandwich the two felt face pieces together with the wrong sides together (the right side you just sewed the face on should be facing up.) Sew the pieces together using a running stitch.
- 4. Attach your brooch pin on the back. Then wear your brooch.