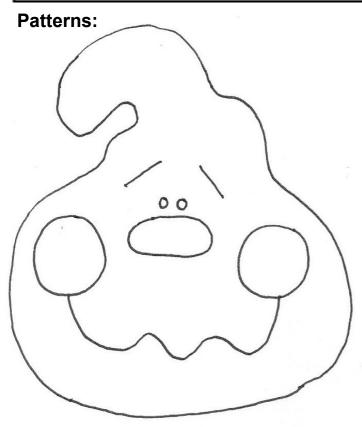

## **Directions:**

- 1. Cut your pieces from felt using the patterns. I cut two of the face shape and then the nose and cheeks.
- 2. Take one of the face shapes and stitch on the eyes, nose cheeks, mouth, hair and scars or eye brows depending on the brooch you are making.
- 3, Sandwich the two felt face pieces together with the wrong sides together (the right side you just sewed the face on should be facing up.) Sew the pieces together using a running stitch.
- 4. Attach your brooch pin on the back. Then wear your brooch.